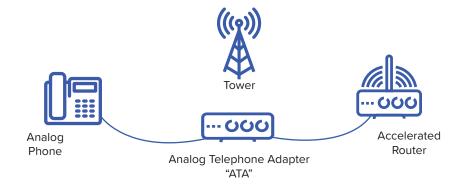

#### **EMULATED POTS WIRELESS DIAGRAM**

## BENEFITS

- Compatible w/ existing analog phones
- Wireless connectivity to Analog
  Telephone Adapter and Accelerated Box with an integrated SIM
- Eliminates expensive copper lines
- Wireless Router
- Top LTE Network Access By Location
- Initial Wireless Data Plan
- \$200 Activation with 1 year term
- \$100 Activation with 2 year term
- FREE Activation with 3 year term